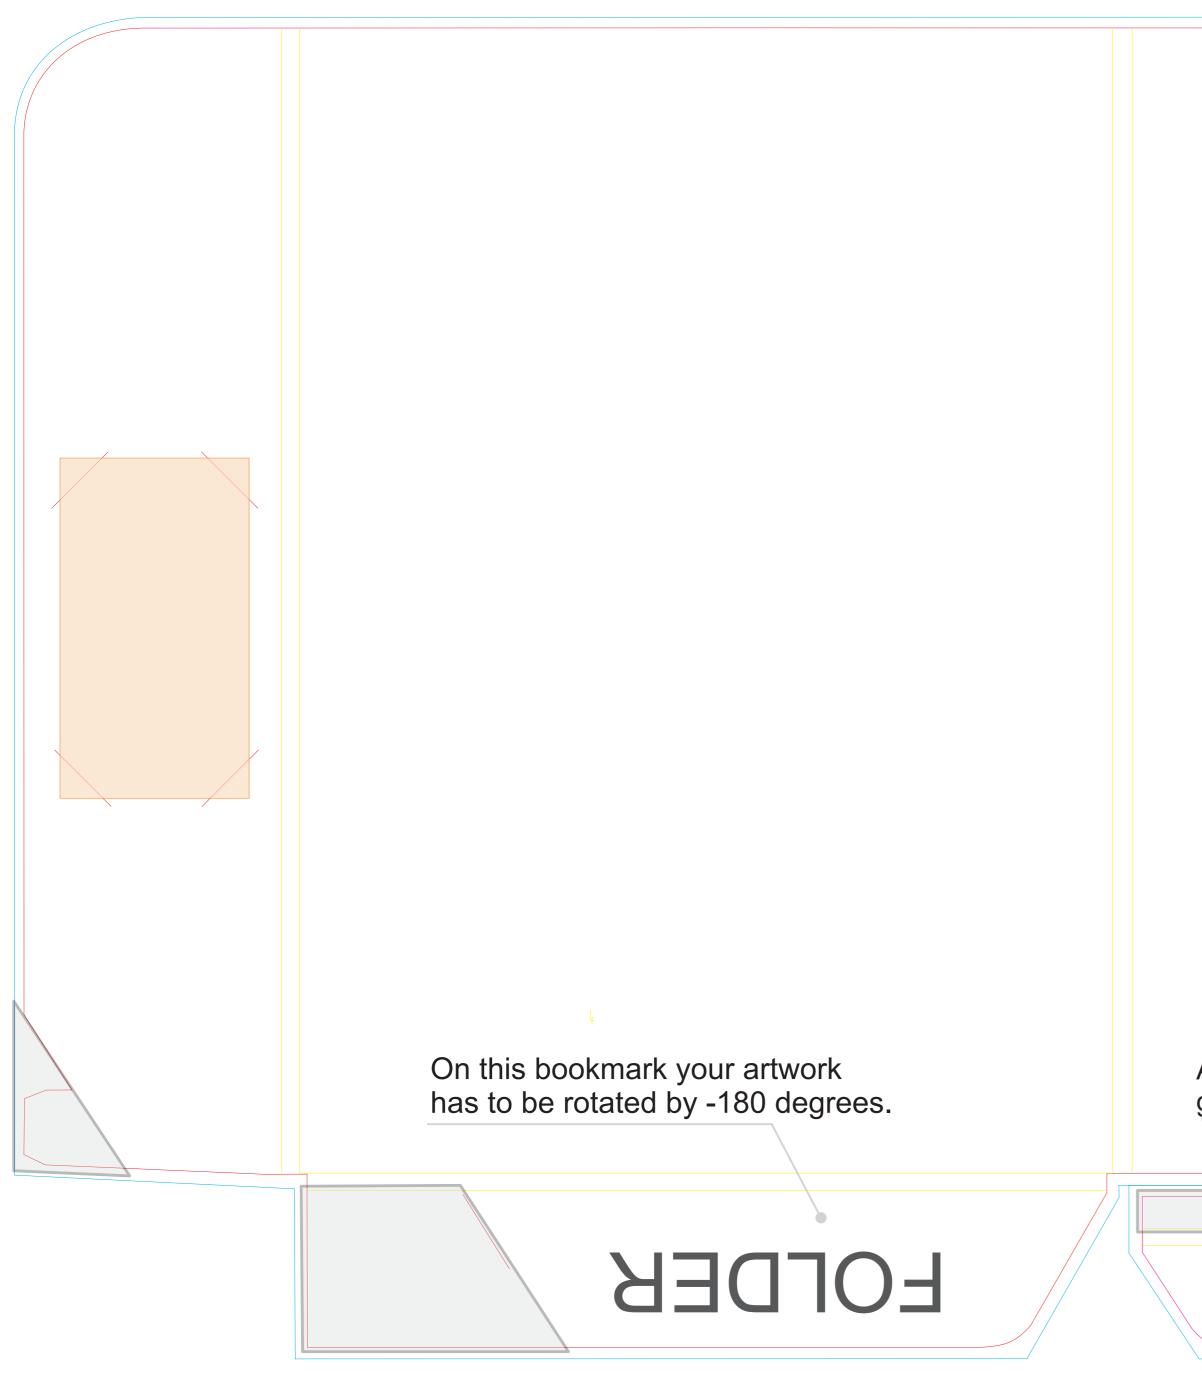

## A4 5mm Presentation Folder

- Job Size (actual trim size)
- Scoring Line
- Artwork Size (full bleed size)
- Area covered by the bussiness card
  - Area covered by the right flap

#### **ATTENTION!**

Do not change the page size or position of the template on the page! Avoid using contrasting colours or sharp tone gradation on the scoring lines!

Additional flap which can be glued on the top of the file.

# FOLDER

Explanations

### A4 5mm Presentation Folder

- Job Size (actual trim size)
- Scoring Line
- Artwork Size (full bleed size)
- Area covered by the bussiness card
  - Area covered by the right flap

### **ATTENTION!**

Do not change the page size or position of the template on the page! Avoid using contrasting colours or sharp tone gradation on the scoring lines!